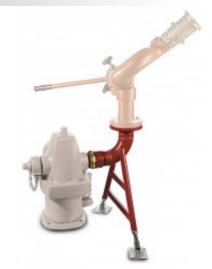

## **STYLE 2775**

The Style 2775 hydrant mount permits a fixed site monitor such as the Aries, Omega or Bronco to be mounted to a 21/2" hydrant port.

## **Features**

Hydrant Mount With Ground Legs

- Hydrant Mount permits a fixed site monitor such as the Aries, Omega or Bronco to be mounted to a 2 1/2" (65 mm) hydrant port
- Height adjustment from the ground to center of the hydrant discharge is 17 1/2" (445 mm) to 28" (712 mm)
- Length: 9 1/2" from the swivel to the middle of flange
- 2 1/2" swivel inlet
- 3" (75 mm) or 4" (100 mm) flange outlet Must specify
- Weight: 41 lbs. (18.6 kg)
- Maximum operating pressure 100 psi (7 bar)
- Maximum flow 1200 gpm (4500 lpm)