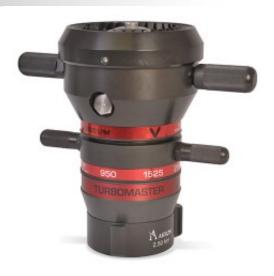

## **TurboMaster Master Stream**

## **STYLE 1745**

A family of adjustable gallonage master stream nozzles. Each nozzle comes equipped with four distinct, calibrated and selectable flow settings.

- Pattern detents for positive stream positioning

## **Features**

A family of adjustable gallonage master stream nozzles. Each nozzle comes equipped with four distinct, calibrated and selectable flow settings.

- Pattern detents for positive stream positioning